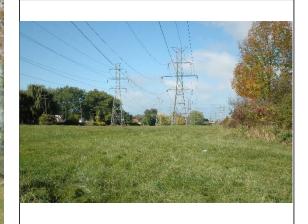

#### **EXISTING CONDITIONS**

| Viewpoint Coordinates in               | 1083761.2 E         |  |
|----------------------------------------|---------------------|--|
| NY State Plane West                    | 1022097.2 N         |  |
| Viewpoint Location                     | South Park Ave      |  |
| Viewer Elevation (ft msl)              | 597.1               |  |
| Distance to Project                    | 573 ft              |  |
| Camera Model                           | Canon 5D Full Frame |  |
| Lens Setting                           | 50 mm               |  |
| Date/Time                              | 10.10.2017/11:55 am |  |
| Gardenville-Dunkirk 141/141            |                     |  |
| Northern Section Rebuild Project       |                     |  |
| North Angola Substation to Structure 4 |                     |  |
| Figure 4.4-4                           |                     |  |
| Visual Simulations of Project          |                     |  |
| Sheet 13 of 15                         |                     |  |