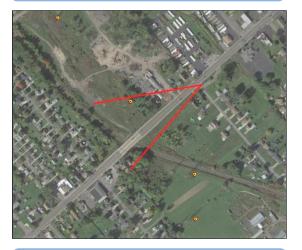

VP4c SOUTH PARK AVE, HAMBURG: SEGMENT 4 BYPASS

EXISTING CONDITIONS

### VIEWPOINT LOCATION MAP

### PROPOSED CONDITIONS

| Viewpoint Coordinates in                                                                                                  | 1083761.2 E         |  |
|---------------------------------------------------------------------------------------------------------------------------|---------------------|--|
| NY State Plane West                                                                                                       | 1022097.2 N         |  |
| Viewpoint Location                                                                                                        | South Park Ave      |  |
| Viewer Elevation (ft msl)                                                                                                 | 597.1               |  |
| Distance to Project                                                                                                       | 573 ft              |  |
| Camera Model                                                                                                              | Canon 5D Full Frame |  |
| Lens Setting                                                                                                              | 50 mm               |  |
| Date/Time                                                                                                                 | 10.10.2017/11:55 am |  |
| Gardenville-Dunkirk 141/141<br>Northern Section Rebuild Project<br>North Angola Substation to Structure 4<br>Figure 4.4-4 |                     |  |
| Visual Simulations of Project                                                                                             |                     |  |
| Sheet 12 of 15                                                                                                            |                     |  |