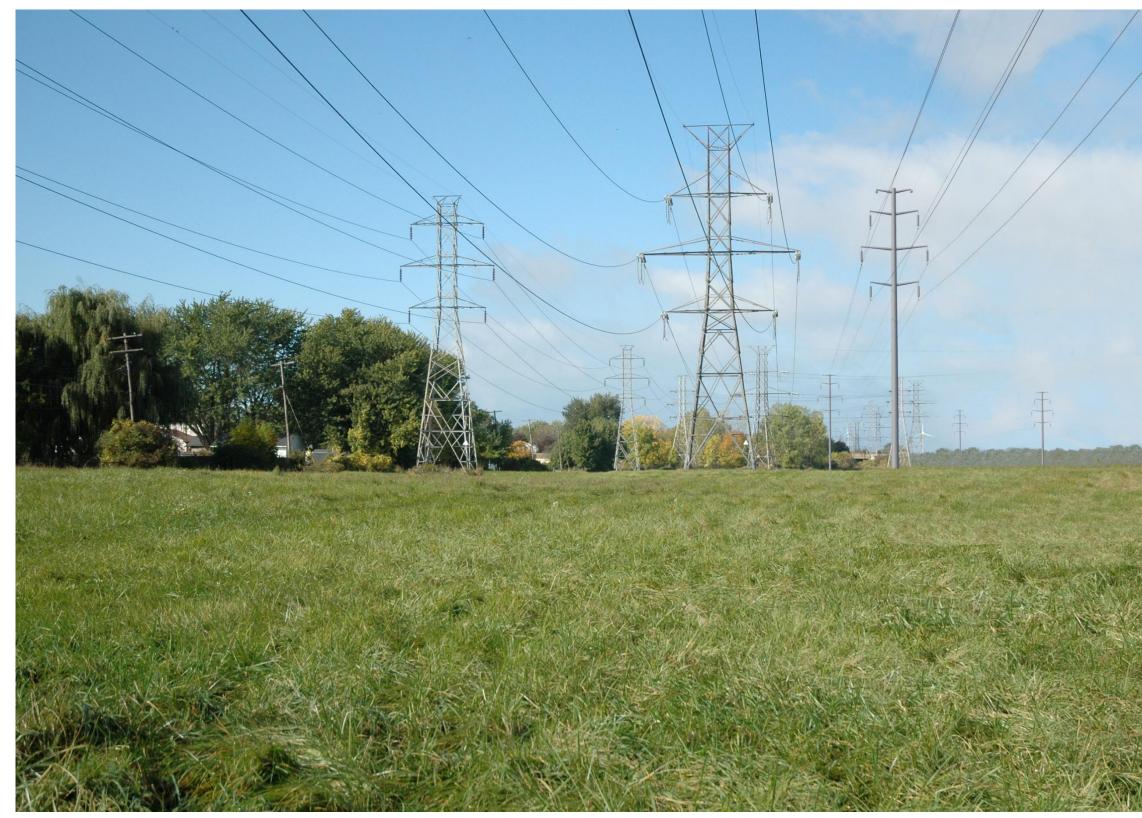

View west. Structure in view is #59-B

VP4c SOUTH PARK AVE, HAMBURG: SEGMENT 4 BYPASS

PROPOSED CONDITIONS