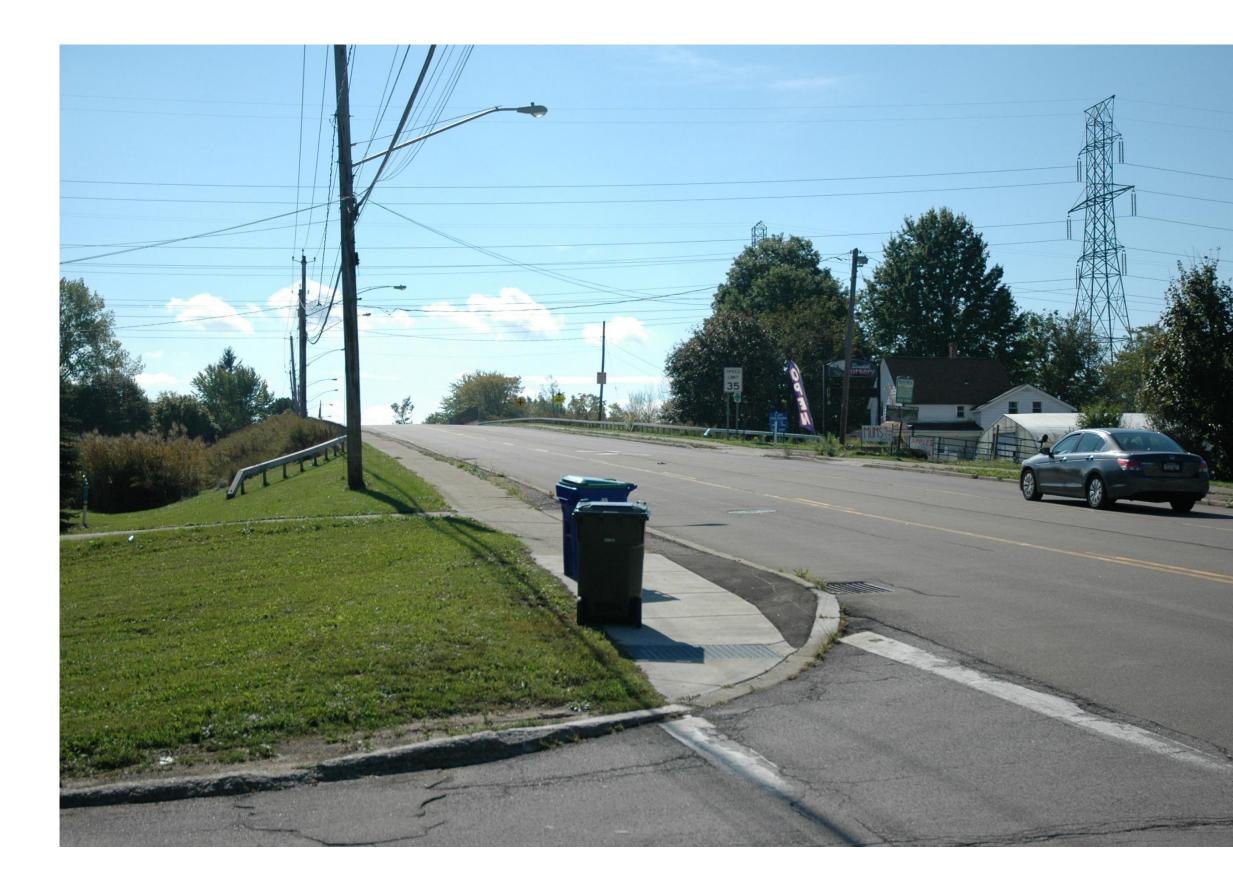

VP4c SOUTH PARK AVE, HAMBURG: SEGMENT 4 BYPASS

EXISTING CONDITIONS

### PROPOSED CONDITIONS

| Viewpoint Coordinates in                                                                                                  | 1083761.2 E         |  |
|---------------------------------------------------------------------------------------------------------------------------|---------------------|--|
| NY State Plane West                                                                                                       | 1022097.2 N         |  |
| Viewpoint Location                                                                                                        | South Park Ave      |  |
| Viewer Elevation (ft msl)                                                                                                 | 597.1               |  |
| Distance to Project                                                                                                       | 573 ft              |  |
| Camera Model                                                                                                              | Canon 5D Full Frame |  |
| Lens Setting                                                                                                              | 50 mm               |  |
| Date/Time                                                                                                                 | 10.10.2017/11:55 am |  |
| Gardenville-Dunkirk 141/141<br>Northern Section Rebuild Project<br>North Angola Substation to Structure 4<br>Figure 4.4-4 |                     |  |
| Visual Simulations of Project                                                                                             |                     |  |
| Sheet 12 of 15                                                                                                            |                     |  |

View west. Structure in view is #59-B

VP4c SOUTH PARK AVE, HAMBURG: SEGMENT 4 BYPASS

PROPOSED CONDITIONS