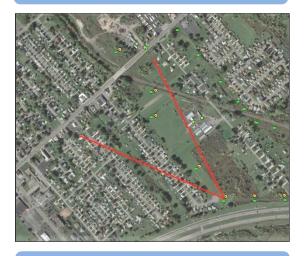

VP3a SALEM DRIVE, HAMBURG: SEGMENT 4 BYPASS

EXISTING CONDITIONS

### VIEWPOINT LOCATION MAP

### PROPOSED CONDITIONS

| Viewpoint Coordinatos in               | 1086031.1 E         |  |
|----------------------------------------|---------------------|--|
| Viewpoint Coordinates in               | 1000031.1 L         |  |
| NY State Plane West                    | 1021272.3 N         |  |
| Viewpoint Location                     | Salem Drive         |  |
| Viewer Elevation (ft msl)              | 606.9               |  |
| Distance to Project                    | ON ROW              |  |
| Camera Model                           | Canon 5D Full Frame |  |
| Lens Setting                           | 50 mm               |  |
| Date/Time                              | 10.10.2017/10:29 am |  |
| Gardenville-Dunkirk 141/141            |                     |  |
| Northern Section Rebuild Project       |                     |  |
| North Angola Substation to Structure 4 |                     |  |
| Figure 4.4-4                           |                     |  |
| Visual Simulations of Project          |                     |  |
| Sheet 14 of 15                         |                     |  |