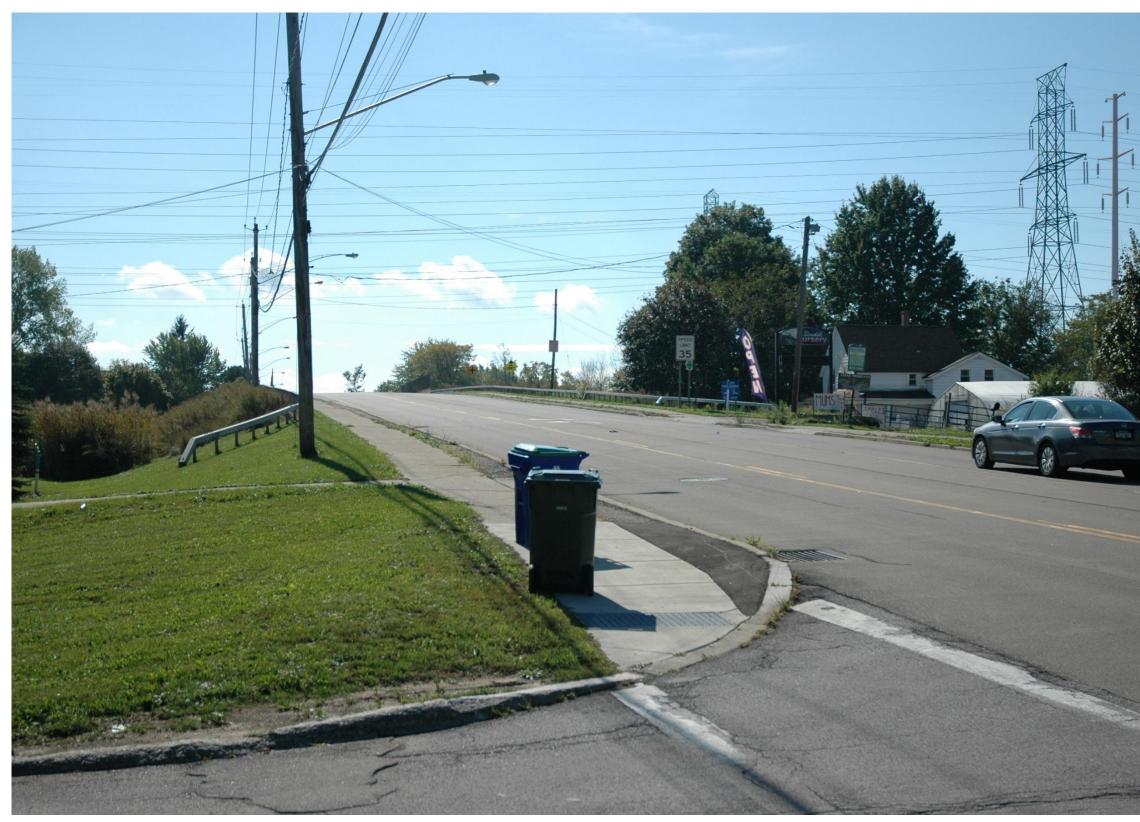

VP4c SOUTH PARK AVE, HAMBURG: SEGMENT 4 BYPASS

EXISTING CONDITIONS

### PROPOSED CONDITIONS

| Viewpoint Coordinates in                                                                                                  | 1083761.2 E         |  |
|---------------------------------------------------------------------------------------------------------------------------|---------------------|--|
| NY State Plane West                                                                                                       | 1022097.2 N         |  |
| Viewpoint Location                                                                                                        | South Park Ave      |  |
| Viewer Elevation (ft msl)                                                                                                 | 597.1               |  |
| Distance to Project                                                                                                       | 573 ft              |  |
| Camera Model                                                                                                              | Canon 5D Full Frame |  |
| Lens Setting                                                                                                              | 50 mm               |  |
| Date/Time                                                                                                                 | 10.10.2017/11:55 am |  |
| Gardenville-Dunkirk 141/141<br>Northern Section Rebuild Project<br>North Angola Substation to Structure 4<br>Figure 4.4-4 |                     |  |
| Visual Simulations of Project                                                                                             |                     |  |
| Sheet 12 of 15                                                                                                            |                     |  |

View west. Structure in view is #59-B

VP4c SOUTH PARK AVE, HAMBURG: SEGMENT 4 BYPASS

PROPOSED CONDITIONS

#### **EXISTING CONDITIONS**

| Viewpoint Coordinates in               | 1083761.2 E         |  |
|----------------------------------------|---------------------|--|
| NY State Plane West                    | 1022097.2 N         |  |
| Viewpoint Location                     | South Park Ave      |  |
| Viewer Elevation (ft msl)              | 597.1               |  |
| Distance to Project                    | 573 ft              |  |
| Camera Model                           | Canon 5D Full Frame |  |
| Lens Setting                           | 50 mm               |  |
| Date/Time                              | 10.10.2017/11:55 am |  |
| Gardenville-Dunkirk 141/141            |                     |  |
| Northern Section Rebuild Project       |                     |  |
| North Angola Substation to Structure 4 |                     |  |
| Figure 4.4-4                           |                     |  |
| Visual Simulations of Project          |                     |  |
| Sheet 13 of 15                         |                     |  |