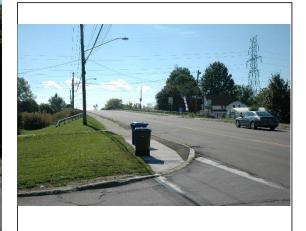

### PROPOSED CONDITIONS

| Viewpoint Coordinates in                                                                                                  | 1083761.2 E         |  |
|---------------------------------------------------------------------------------------------------------------------------|---------------------|--|
| NY State Plane West                                                                                                       | 1022097.2 N         |  |
| Viewpoint Location                                                                                                        | South Park Ave      |  |
| Viewer Elevation (ft msl)                                                                                                 | 597.1               |  |
| Distance to Project                                                                                                       | 573 ft              |  |
| Camera Model                                                                                                              | Canon 5D Full Frame |  |
| Lens Setting                                                                                                              | 50 mm               |  |
| Date/Time                                                                                                                 | 10.10.2017/11:55 am |  |
| Gardenville-Dunkirk 141/141<br>Northern Section Rebuild Project<br>North Angola Substation to Structure 4<br>Figure 4.4-4 |                     |  |
| Visual Simulations of Project                                                                                             |                     |  |
| Sheet 12 of 15                                                                                                            |                     |  |

View west. Structure in view is #59-B

VP4c SOUTH PARK AVE, HAMBURG: SEGMENT 4 BYPASS

PROPOSED CONDITIONS