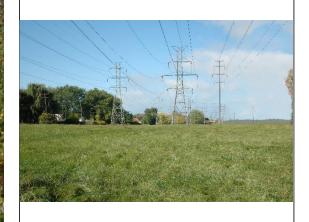

VP4c SOUTH PARK AVE, HAMBURG: SEGMENT 4 BYPASS

EXISTING CONDITIONS

### PROPOSED CONDITIONS

| Viewpoint Coordinates in                                                                                                  | 1083761.2 E         |  |
|---------------------------------------------------------------------------------------------------------------------------|---------------------|--|
| NY State Plane West                                                                                                       | 1022097.2 N         |  |
| Viewpoint Location                                                                                                        | South Park Ave      |  |
| Viewer Elevation (ft msl)                                                                                                 | 597.1               |  |
| Distance to Project                                                                                                       | 573 ft              |  |
| Camera Model                                                                                                              | Canon 5D Full Frame |  |
| Lens Setting                                                                                                              | 50 mm               |  |
| Date/Time                                                                                                                 | 10.10.2017/11:55 am |  |
| Gardenville-Dunkirk 141/141<br>Northern Section Rebuild Project<br>North Angola Substation to Structure 4<br>Figure 4.4-4 |                     |  |
| Visual Simulations of Project                                                                                             |                     |  |
| Sheet 12 of 15                                                                                                            |                     |  |