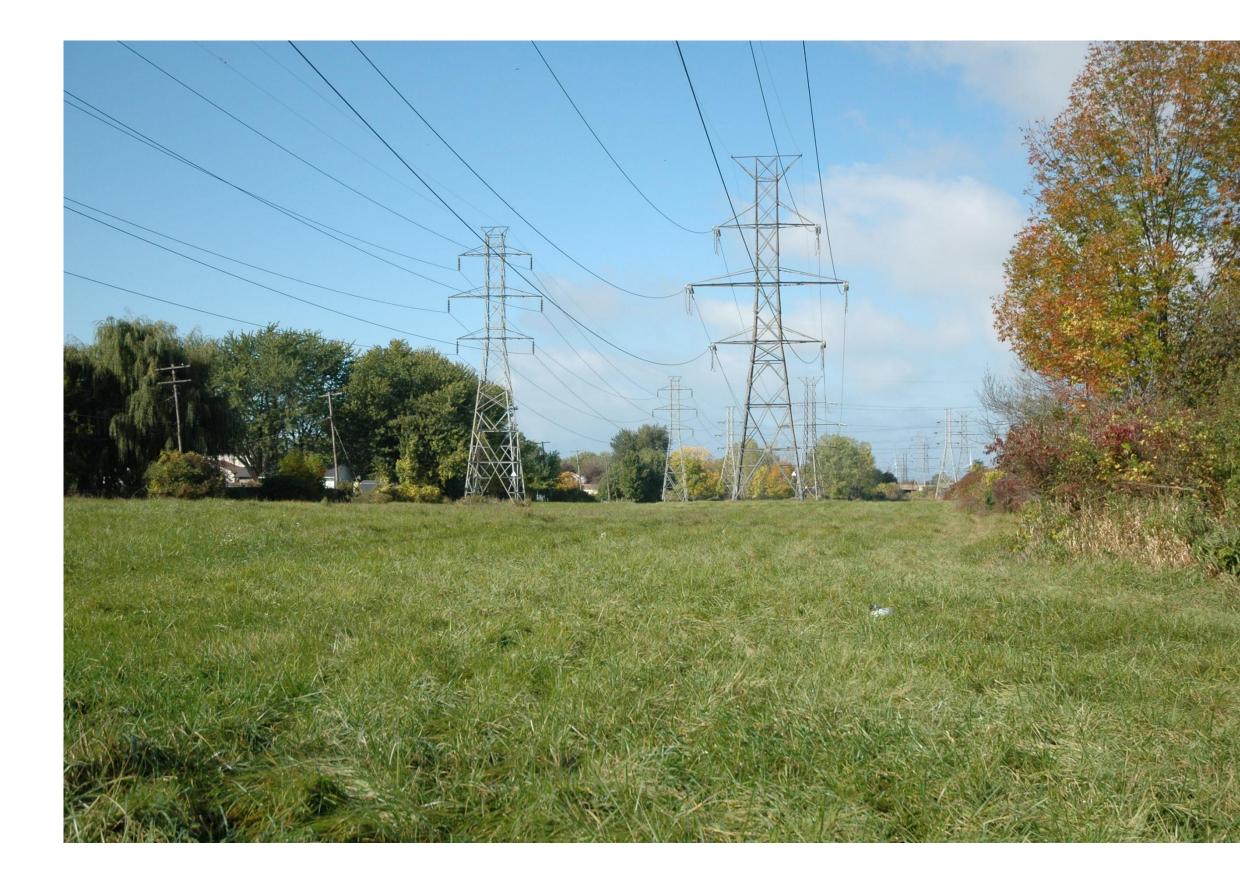

VP3a SALEM DRIVE, HAMBURG: SEGMENT 4 BYPASS

EXISTING CONDITIONS

View north. Closest structure to viewer is #56- B

VP3a SALEM DRIVE, HAMBURG: SEGMENT 4 BYPASS